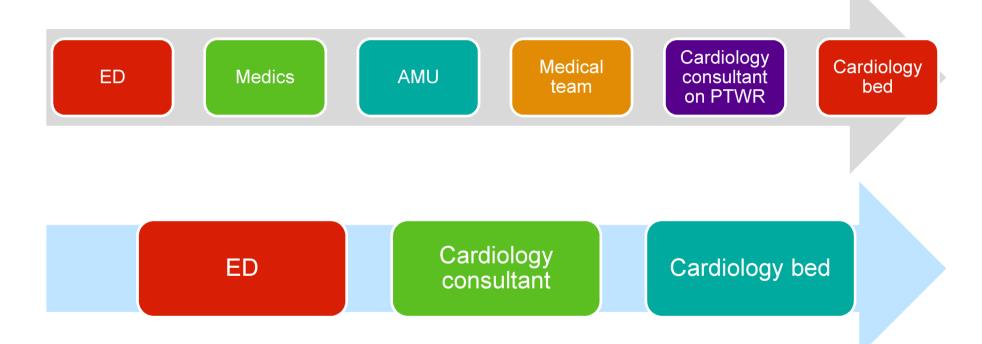

patient safety and experience
- Virginia Mason Production System(VPMS) is a leader in setting patient care quality standards in the US
- **Competitive application process** including site visit and presentation following shortlisting







## **About Virginia Mason**



 Founded in 1920, a non-profit integrated health care system in Seattle

Surrey and Sussex NHS

Healthcare NHS Trust

- 336 bed acute care medical center
- Nine locations with regional medical centres around Seattle
- 470+ physicians
- 5,500+ employees
- 16,000 admissions per year
- 800,000+ patient visits and procedures per year
- Turnover \$1billion
- Graduate medical education
- Research Institute Foundation
- Virginia Mason Institute







SASH\*



## **Cardiology workstream**

✓ Rapid Process Improvement Workshop









## **Our journey**

- ✓ Learning process
- ✓ Staff development
- Engagement and involvement of patient and carer
- ✓ Benefits short and long term

















This page is intentionally left blank